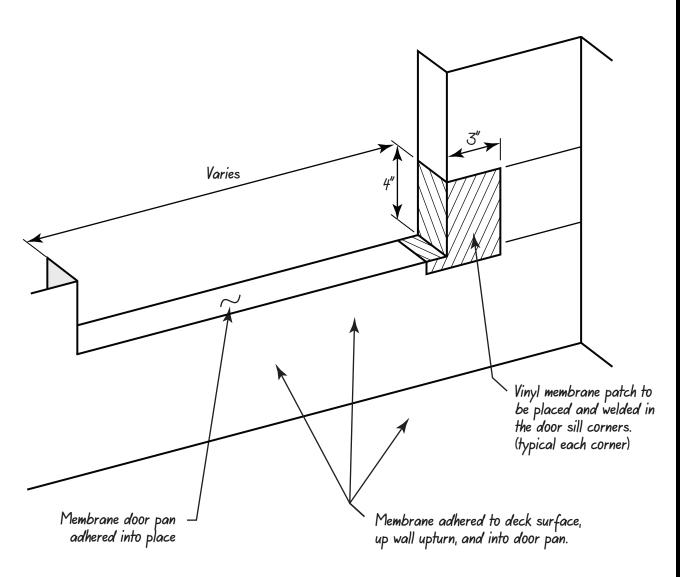

### **Deksmart Vinyl Products**

364 Cherry Avenue • Penticton, BC V2A 3L7 Ph - (250) 492-4131 • Fax - (250) 492-2141 Toll Free - (888) 399-9222 • www.deksmart.com



## **DS-20A**

# **Typical Wall Detail**

### Door Sill Detail

#### Notes:

- Installation to be completed in accordance with Deksmart Vinyl Products specification.
- Minimum slope 3/16":12" away from structure.
- Plywood substrates to be a minimum 5/8" T&G. Plywood joints to be blocked from below.
- Any dimensions shown are approximate. Do not scale drawings.
- As a supplier of finished product only, Deksmart Vinyl Products Ltd does not assume responsibility for errors in engineering, dimensions, or design. The architect, contractor or owner's representative must verify all suitability details.